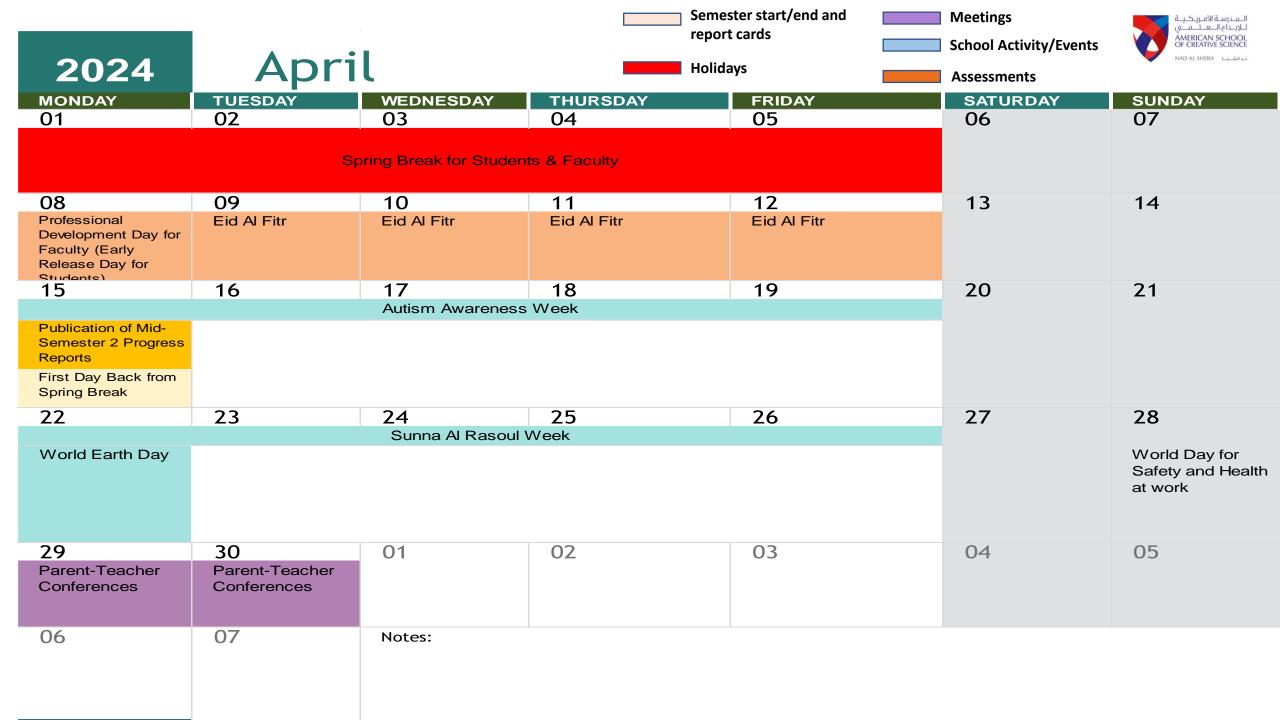

|        |
| 25                                                        | 26                            | 27                            | 28                                                    | 29                                                        | 30       | 31     |
|                                                           | Sp                            | oring Break for Studen        | nts & Faculty                                         |                                                           |          |        |
| 01                                                        | 02                            | Notes:                        |                                                       |                                                           |          |        |



|                      |          |                            |                            | ester start/end and                       | Meetings               | الـمـدرسة الأمـريـكـيـة<br>لـلإبـداع الـعـلــمـــي |
|----------------------|----------|----------------------------|----------------------------|-------------------------------------------|------------------------|----------------------------------------------------|
|                      |          |                            | repo                       | ort cards                                 | School Activity/Events | ALIEDICALI COLLOCI                                 |
| 2024                 | May      |                            |                            | days                                      | Assessments